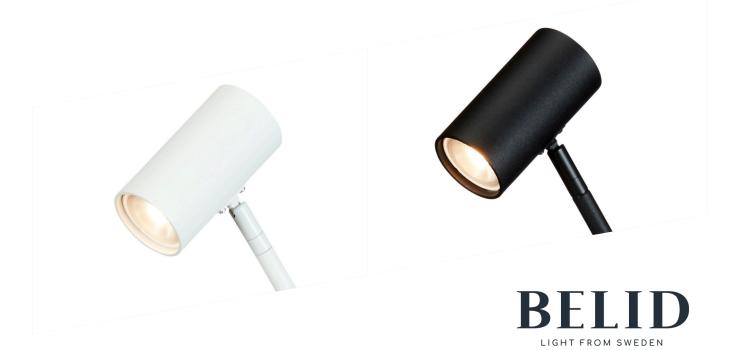

## TYSON

The Tyson family has been extended with a floor lamp. It is a stylish lamp with adjustable lamp head. Perfect next to the reading chair.

| Item no.                 | 3015                  |
|--------------------------|-----------------------|
| Category                 | Floor lamp            |
| Material                 | Metal                 |
| Cord length              | 3 m                   |
| Switch                   | On lamp head          |
| Dimmable function        | No                    |
| Voltage                  | 230V                  |
| Socket                   | GU10                  |
| Wattage max              | 10W                   |
| Energy Class             | A++ - E               |
| Classification           |                       |
| IP Class                 | IP20                  |
| Height mm                | 1265                  |
| ∂ shade mm               | 55                    |
| 0 foot mm                | 178                   |
| Product weight kg        | 2,7                   |
| Light source included    | No                    |
| Recommended light source | 874904 GU10 LED 3,5 W |