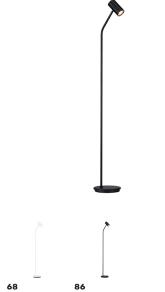

Black

structure

## 68 White structure

## TYSON

The Tyson family has been extended with a floor lamp. It is a stylish lamp with adjustable lamp head. Perfect next to the reading chair.

| Item no.                 | 3015                  |
|--------------------------|-----------------------|
| Category                 | Floor lamp            |
| Material                 | Metal                 |
| Cord length              | 3 m                   |
| Switch                   | On lamp head          |
| Dimmable function        | No                    |
| Voltage                  | 230V                  |
| Socket                   | GU10                  |
| Wattage max              | 10W                   |
| Energy Class             | A++ - E               |
| Classification           |                       |
| IP Class                 | IP20                  |
| Height mm                | 1265                  |
| ∂ shade mm               | 55                    |
| 0 foot mm                | 178                   |
| Product weight kg        | 2,7                   |
| Light source included    | No                    |
| Recommended light source | 874904 GU10 LED 3,5 W |