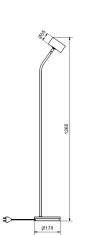

## TYSON

The Tyson family has been extended with a floor lamp. It is a stylish lamp with adjustable lamp head. Perfect next to the reading chair.

| Item no.                 | 3015                  |
|--------------------------|-----------------------|
| Category                 | Floor lamp            |
| Material                 | Metal                 |
| Cord length              | 3 m                   |
| Switch                   | On lamp head          |
| Dimmable function        | No                    |
| Voltage                  | 230V                  |
| Socket                   | GU10                  |
| Wattage max              | 10W                   |
| Energy Class             | A++ - E               |
| Classification           |                       |
| IP Class                 | IP20                  |
| Height mm                | 1265                  |
| ∂ shade mm               | 55                    |
| 0 foot mm                | 178                   |
| Product weight kg        | 2,7                   |
| Light source included    | No                    |
| Recommended light source | 874904 GU10 LED 3,5 W |